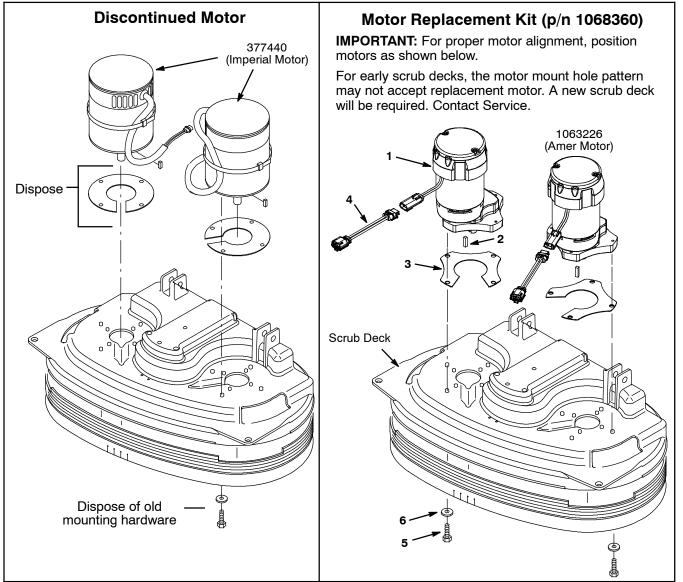

## KIT NO. 1068360

**Brush Motor Replacement Kit** 

**NOTICE:** Brush Motor (p/n 377440) has been discontinued and replaced by this motor kit. Install replacement motor kit as illustrated below at right.

## **Kit Contents**

| REF | PART #  | DESCRIPTION                                                                       | QTY. |
|-----|---------|-----------------------------------------------------------------------------------|------|
| 1   | 1063226 | MOTOR, ELE 36VDC 320RPM 0.50HP, 15.0A                                             | 1    |
|     | 1066573 | CARBON BRUSH REPLACEMENT KIT, (Set of 4) For Motor 1063226 - Not included w/ kit. | 1    |
| 2   | 00928   | KEY, SQ, 0.25X0.25, 1.00L                                                         | 1    |
| 3   | 1069606 | GASKET, END BELL                                                                  | 1    |
| 4   | 1066734 | HARNESS, ADAPTER, MOTOR                                                           | 1    |
| 5   | 09007   | SCREW, HEX, M6X1.00X25                                                            | 4    |
| 6   | 41186   | WASHER, FLAT, BELLEVILLE, .31                                                     | 4    |